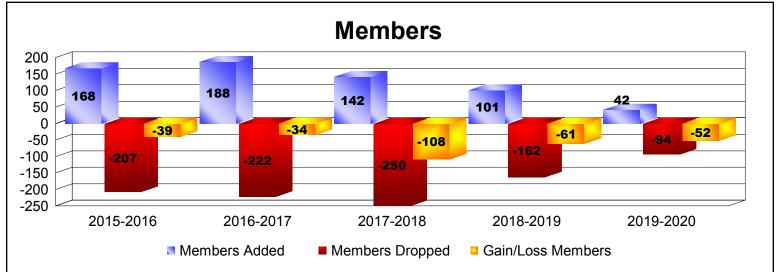

District 30 S

As of December 2019 Cumulative

| Year      | New<br>Clubs | Dropped<br>Clubs | Gain/<br>Loss<br>Clubs | New<br>Members | Charter<br>Members | Reinstate<br>Members | Transfer<br>Members | Total<br>Member<br>Added | Total<br>Members<br>Dropped | Gain/<br>Loss<br>Members |
|-----------|--------------|------------------|------------------------|----------------|--------------------|----------------------|---------------------|--------------------------|-----------------------------|--------------------------|
| 2015-2016 | 1            | -6               | -5                     | 117            | 32                 | 15                   | 4                   | 168                      | -207                        | -39                      |
| 2016-2017 | 2            | -2               | 0                      | 104            | 60                 | 18                   | 6                   | 188                      | -222                        | -34                      |
| 2017-2018 | 0            | -3               | -3                     | 130            | 5                  | 4                    | 3                   | 142                      | -250                        | -108                     |
| 2018-2019 | 0            | -3               | -3                     | 68             | 8                  | 23                   | 2                   | 101                      | -162                        | -61                      |
| 2019-2020 | 0            | -3               | -3                     | 31             | 0                  | 10                   | 1                   | 42                       | -94                         | -52                      |
| Average   | 1            | -3               | -3                     | 90             | 21                 | 14                   | 3                   | 128                      | -187                        | -59                      |