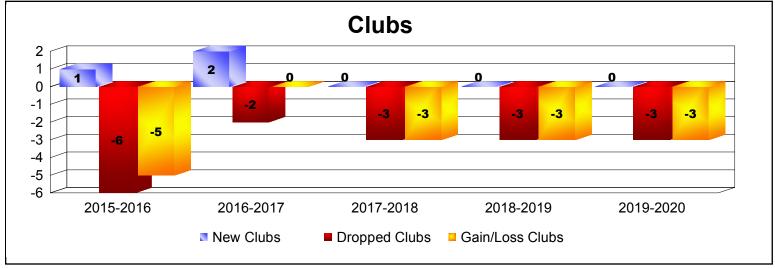

District 30 S

As of December 2019 Cumulative

| Year      | New<br>Clubs | Dropped<br>Clubs | Gain/<br>Loss<br>Clubs | New<br>Members | Charter<br>Members | Reinstate<br>Members | Transfer<br>Members | Total<br>Member<br>Added | Total<br>Members<br>Dropped | Gain/<br>Loss<br>Members |
|-----------|--------------|------------------|------------------------|----------------|--------------------|----------------------|---------------------|--------------------------|-----------------------------|--------------------------|
| 2015-2016 | 1            | -6               | -5                     | 117            | 32                 | 15                   | 4                   | 168                      | -207                        | -39                      |
| 2016-2017 | 2            | -2               | 0                      | 104            | 60                 | 18                   | 6                   | 188                      | -222                        | -34                      |
| 2017-2018 | 0            | -3               | -3                     | 130            | 5                  | 4                    | 3                   | 142                      | -250                        | -108                     |
| 2018-2019 | 0            | -3               | -3                     | 68             | 8                  | 23                   | 2                   | 101                      | -162                        | -61                      |
| 2019-2020 | 0            | -3               | -3                     | 31             | 0                  | 10                   | 1                   | 42                       | -94                         | -52                      |
| Average   | 1            | -3               | -3                     | 90             | 21                 | 14                   | 3                   | 128                      | -187                        | -59                      |